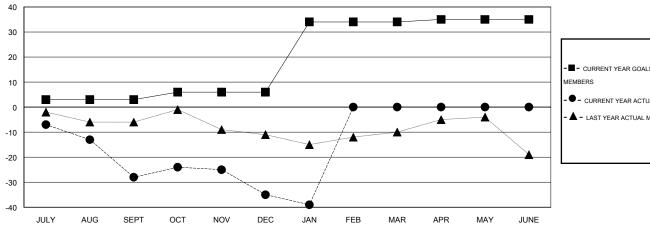

#### GOALS AND ACTUAL MEMBERS CUMULATIVE

| -■- CURRENT YEAR GOALS FOR NEW    |
|-----------------------------------|
| MEMBERS                           |
| - ● - CURRENT YEAR ACTUAL MEMBERS |
| - ▲ - LAST YEAR ACTUAL MEMBERS    |
|                                   |
|                                   |